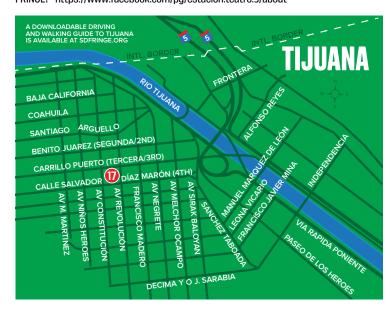

# **PASAJE RODRÍGUEZ**

Zona Centro Avenida Revolución Between 3rd & 4th St. 22000 Tijuana, B.C., Mexico You can enter El Pasaje Rodríguez from Avenida Revolución or Avenida Constitución between 3rd & 4th Streets.

Pasaje Rodríguez was built over the site of a famous casino where Hollywood royalty thru the 30's came to play. It is now a popular destination for local and international theatre, music, dance, and art, with artisan crafts, food, craft beer, and coffee shops lining the walkway. Just two blocks north of Caesar Restaurant, home of the famous Caesar Salad, it is the unique open arcade running the middle of the block where our two Bi-National performance venues are located: La Caja Fuerte and Estación Teatro.